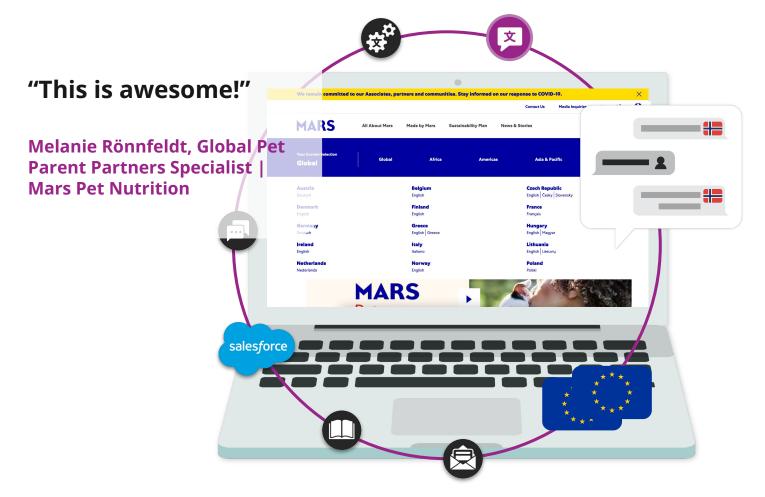

# MARS

#### A Simple Use Case

- Huge market in Europe
- Secure and Compliant
- Automated Translation of their Chat
- Resource constraints

#### **Mars' Future State**

- B2C Chat
- Email translation in Nordic region
- Consolidating all the stakeholders queries