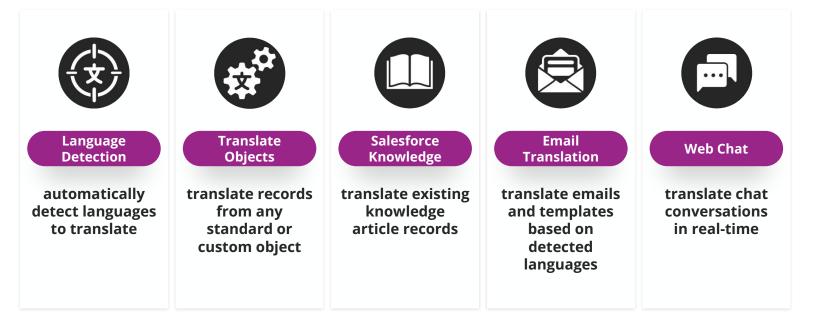

#### **Prospect Questions to Ask:**

- Are they on currently on Salesforce and/or Service Cloud?
- Does their company have a global footprint?
- Are they looking to expand into additional geographic areas in the future?
- Do they currently need to respond to customers in multiple languages?
- What channels and/or objects currently need translation?